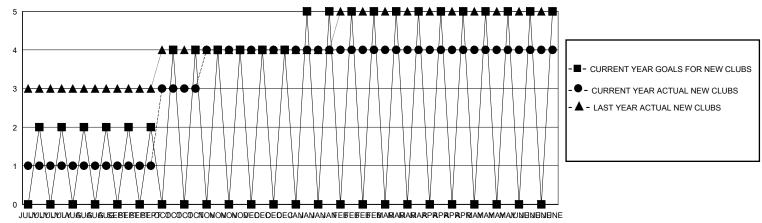

### GOALS AND ACTUAL NEW CLUBS CUMULATIVE

#### GMT: **LOCATION REP OF BANGLADESH**

**GMT CA** 

|                       | Club          | s         |                       |               | Men                    | nbers                   |                                                    |
|-----------------------|---------------|-----------|-----------------------|---------------|------------------------|-------------------------|----------------------------------------------------|
| RESULTS FOR 2019-2020 |               |           | RESULTS FOR 2019-2020 |               |                        |                         |                                                    |
| QUARTER               | NEW CLUB GOAL | NEW CLUBS | DROPPED CLUBS         | QUARTER MEMB  | SER GROWTH NET<br>GOAL | MEMBER GROWTH<br>ACTUAL | DROPPED<br>MEMBERS ACTUAL<br>(including transfers) |
| JULY/AUG/SEPT         | 1             | 4         | 4                     | JULY/AUG/SEPT | 16                     | 412                     | 160                                                |
| OCT/NOV/DEC           | 1             | 12        | 0                     | OCT/NOV/DEC   | 17                     | 772                     | 260                                                |
| JAN/FEB/MAR           | 1             | 0         | 56                    | JAN/FEB/MAR   | 15                     | 392                     | 1,000                                              |
| APR/MAY/JUNE          | 0             | 0         | 0                     | APR/MAY/JUNE  | 10                     | 184                     | 1,076                                              |