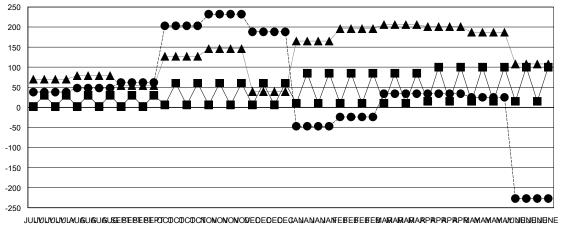

## GOALS AND ACTUAL MEMBERS CUMULATIVE

| <ul> <li>Member Growth Net Goa</li> </ul> |  | MEMBER | GROWTH NET | GOAL |
|-------------------------------------------|--|--------|------------|------|
|-------------------------------------------|--|--------|------------|------|

- MEMBER GROWTH ACTUAL

- LAST YEAR MEMBERSHIP ACTUAL

| - |  |
|---|--|

| DROPPED MEMBERS |     |
|-----------------|-----|
| DECEASED        | 12  |
| CLUB CANCELLED  | 245 |
| OTHER           | 367 |
| TOTAL           | 624 |

#### GMT: **LOCATION REP OF BANGLADESH**

**GMT CA** 

|                       | Club          | s         |                       |               | Men                    | nbers                   |                                                    |
|-----------------------|---------------|-----------|-----------------------|---------------|------------------------|-------------------------|----------------------------------------------------|
| RESULTS FOR 2019-2020 |               |           | RESULTS FOR 2019-2020 |               |                        |                         |                                                    |
| QUARTER               | NEW CLUB GOAL | NEW CLUBS | DROPPED CLUBS         | QUARTER MEMB  | SER GROWTH NET<br>GOAL | MEMBER GROWTH<br>ACTUAL | DROPPED<br>MEMBERS ACTUAL<br>(including transfers) |
| JULY/AUG/SEPT         | 1             | 4         | 4                     | JULY/AUG/SEPT | 16                     | 412                     | 160                                                |
| OCT/NOV/DEC           | 1             | 12        | 0                     | OCT/NOV/DEC   | 17                     | 772                     | 260                                                |
| JAN/FEB/MAR           | 1             | 0         | 56                    | JAN/FEB/MAR   | 15                     | 392                     | 1,000                                              |
| APR/MAY/JUNE          | 0             | 0         | 0                     | APR/MAY/JUNE  | 10                     | 184                     | 1,076                                              |